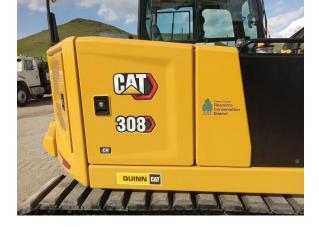

April 2023 RCD Agenda

NEW EQUIPMENT MADE POSSIBLE BY CAL FIRE GRANT

The Tulare County RCD took delivery of a new CAT 308 excavator. This was funded by our CAL FIRE "Brush Handler" grant. Training continues with this new piece of equipment as it will be vital in handling brush and trees.