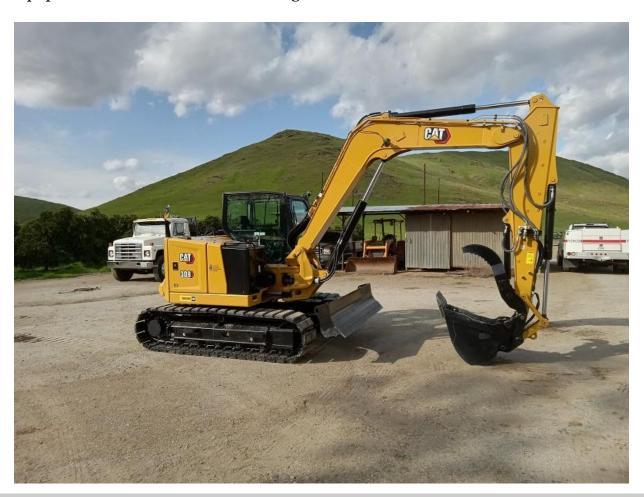

April 2023 RCD Agenda

NEW EQUIPMENT MADE POSSIBLE BY CAL FIRE GRANT

The Tulare County RCD took delivery of a new CAT 308 excavator. This was funded by our CAL FIRE "Brush Handler" grant. Training continues with this new piece of equipment as it will be vital in handling brush and trees.